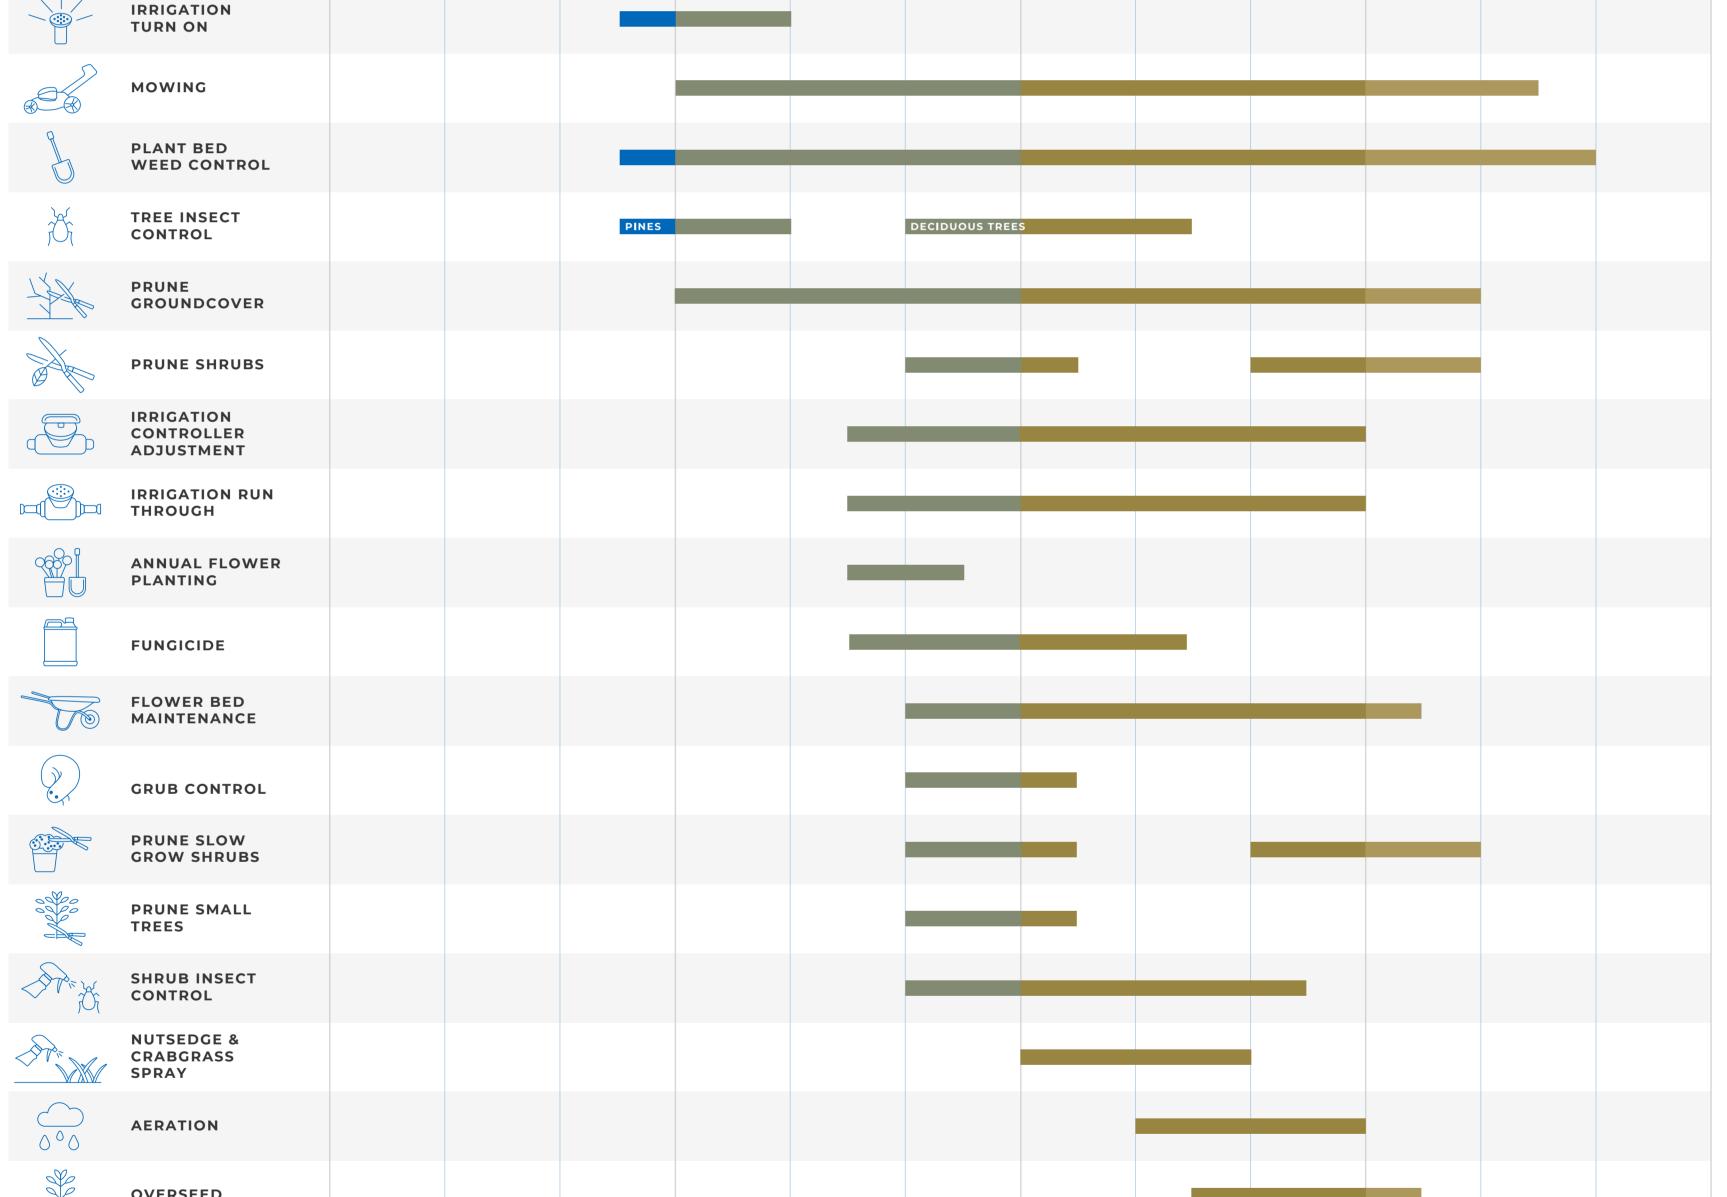

## JML MAINTENANCE CALENDAR

|      |                              | WINTER |       |     | SPRING |     |         | SUMMER |     |         | FALL  |     |     |
|------|------------------------------|--------|-------|-----|--------|-----|---------|--------|-----|---------|-------|-----|-----|
|      |                              | JAN    | FEB   | MAR | APR    | МАҮ | JUN     | JUL    | AUG | SEP     | ост   | NOV | DEC |
|      | SPRING CLEANUP               |        |       |     |        |     |         |        |     |         |       |     |     |
| -    | SPRING PANSIES               |        |       |     |        |     |         |        |     |         |       |     |     |
| ST € | DORMANT OIL<br>SPRAY         |        |       |     |        |     |         |        |     |         |       |     |     |
|      | MULCH BEDS<br>AND TREE RINGS |        |       |     |        |     |         |        |     |         |       |     |     |
|      | PERENNIAL<br>CUTBACK         |        |       |     |        |     |         |        |     |         |       |     |     |
|      | TURF<br>APPLICATIONS         |        | ROUND |     | ROUND  | 2   | ROUND 3 |        |     | ROUND 4 | ROUND |     |     |
|      | PERENNIAL<br>MAINTENANCE     |        |       |     |        |     |         |        |     |         |       |     |     |
|      | PLANT BED<br>PRE-EMERGENT    |        |       |     |        |     |         |        |     |         |       |     |     |

| B   | OVERSEED                    |  |  |  |                               |                      |
|-----|-----------------------------|--|--|--|-------------------------------|----------------------|
| **  | FALL MUMS                   |  |  |  |                               |                      |
|     | FALL PANSIES                |  |  |  |                               |                      |
|     | SHRUB<br>FERTILIZATION      |  |  |  |                               |                      |
| 000 | TREE<br>FERTILIZATION       |  |  |  |                               |                      |
|     | FALL CLEANUP                |  |  |  | MAY GO INTO J<br>DEPENDING OF | IANUARY<br>N WEATHER |
|     | IRRIGATION<br>WINTERIZATION |  |  |  |                               |                      |
| Ÿ   | TULIPS                      |  |  |  |                               |                      |